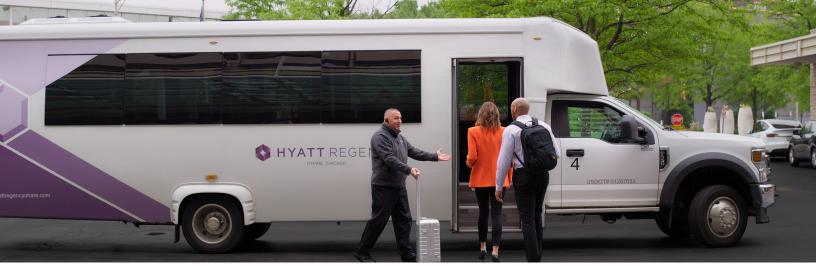

#### **AIRPORT TERMINALS 1-3**

- Head to the Arrivals Level of Terminal 2
- Fxit via Door 2A
- Cross to the middle lane to catch our shuttle

#### AIRPORT TERMINAL 5 & INTERNATIONAL FLIGHTS

- Shuttle picks up outside of Door 5E
- Cross over the first lane of traffic
- Proceed to the designated shuttle pickup area under the awning

#### FROM THE HOTEL

Shuttle boards from the front entrance of the hotel